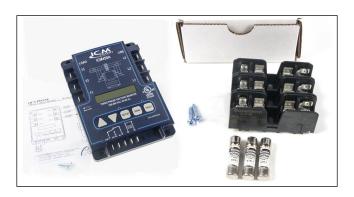

## Package contains:

2 #8 mounting screws,

3-KTK,1A,600V Fuses, 3-pole Fuse Block.

Revision - 2022-01-27