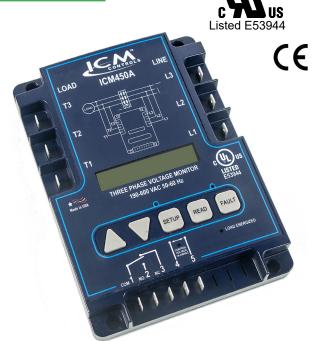

## **Description**

The MCS-PHASE-B is a programmable 3-phase line voltage monitor, high temperature LCD display, easy setup and clear diagnostic readout of system faults. The MCS-PHASE-B was specifically designed to protect motors and other 3-phase loads from premature failure and damage due to common voltage faults such as unbalance, over/under voltage, phase loss, reversal, incorrect sequencing and rapid short cycling.

At power up, the MCS-PHASE-B evaluates the incoming power for proper phase sequence, amplitude and voltage unbalance. If the three phase input at the line side connections is within user-set parameters, the load energize LED is turned on and the internal relay is energized. Continuity will be across terminals 1 and 2. If connections are made to the load side terminals, the MCS-PHASE-B will transfer monitoring over to the load side only.

When a critical fault condition (phase loss or phase reversal) is present, the relay will immediately de-energize, the load-energized LED will turn off, the fault LED will flash, and the fault is written to memory. Continuity will be across terminals 1 and 3.

If a non-critical fault condition (unbalance, high or low voltage) is present, the MCS-PHASE will ignore it during the interrogation delay time. If it is still present following the interrogation delay time, the relay will de-energize, the load-energized LED turn off, the fault LED will flash, and the fault is written to memory. Continuity will be across terminals 1 and 3.

#### Input

Line Voltage...... Universal, 190-600 VAC

#### Ouput

Type...... SPDT Relay

Voltage Range ...... 277 VAC @ 6A maximum